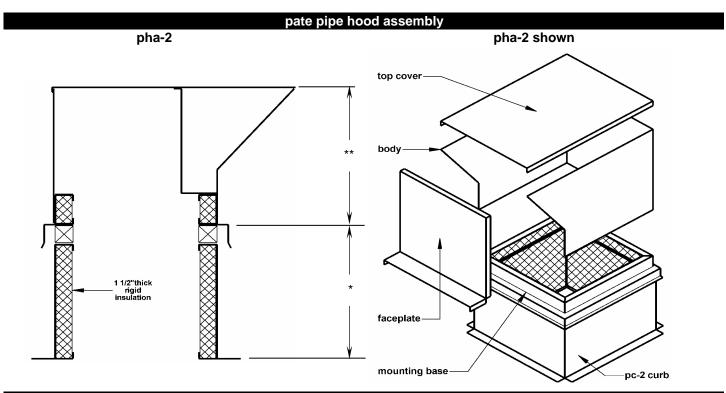

## pate (always in stock) pipe hood assembly

## standard construction

Heavy ga. aluminum construction. With removable top cover, faceplate and 3 sided body provide easy access to the hood interior. Separate fully welded and insulated aluminum mounting base furnished to isolate hood from galvanized curb. Field insulation of hood interior and caulking of all exposed joints after installation of piping is recommended.