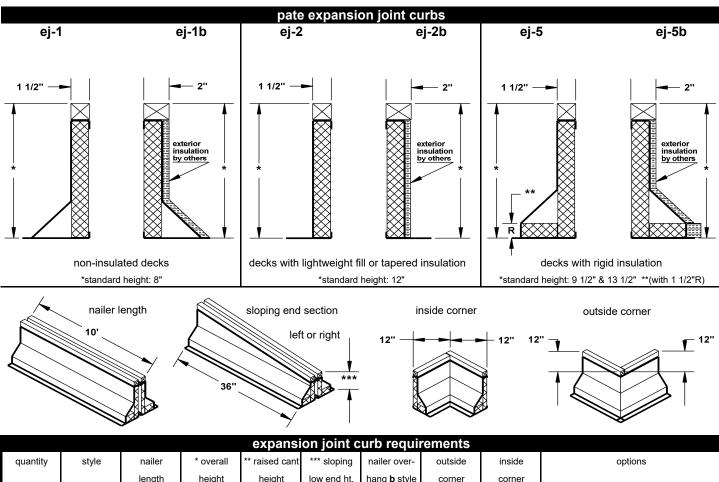

## pate expansion joint curbs

## standard construction

Heavy ga. galvanized steel, unitized construction, all seams welded, 1 1/2" rigid fiberglass insulation, pressure treated wood nailer strip, internally reinforced. On **b** style expansion joint overhang is 1/2" unless otherwise specified.

| quantity | style | naller | overall | raised cant | sioping     | naller över-        | outside | inside | options |
|----------|-------|--------|---------|-------------|-------------|---------------------|---------|--------|---------|
|          |       | length | height  | height      | low end ht. | hang <b>b</b> style | corner  | corner |         |
|          |       |        |         |             |             |                     |         |        |         |
|          |       |        |         |             |             |                     |         |        |         |
|          |       |        |         |             |             |                     |         |        |         |
|          |       |        |         |             |             |                     |         |        |         |
|          |       |        |         |             |             |                     |         |        |         |
|          |       |        |         |             |             |                     |         |        |         |
|          |       |        |         |             |             |                     |         |        |         |
|          |       |        |         |             |             |                     |         |        |         |
|          |       |        |         |             |             |                     |         |        |         |
|          |       |        |         |             |             |                     |         |        |         |
|          |       |        |         |             |             |                     |         |        |         |